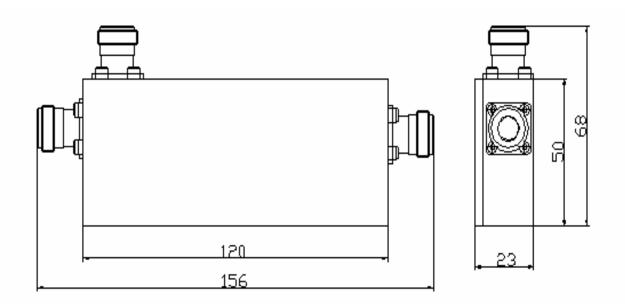

| Model                   | DC-K1224/CV6           | DC-K1224/CV10 |
|-------------------------|------------------------|---------------|
| Туре                    | Directional Coupler    |               |
| Coupling Value          | -6dB                   | -10dB         |
| Frequency               | 120 - 240MHz           | 120 - 240MHz  |
| VSWR                    | 1.2:1                  | 1.2:1         |
| Coupling Thru-Line Loss | <1.7dB                 | <0.8dB        |
| Isolation               | 20dB Min.              | 20dB Min.     |
| Impedance               | 50 ohms                | 50 ohms       |
| Input Power             | 200 watt               | 200 watt      |
| Operating Temperature   | -30°C ~ +60°C          | -30°C ~ +60°C |
| Dimension (incl. Conn)  | L 156 x W 68 x H 23 mm |               |
| Weight                  | Approx. 0.43 KG        |               |